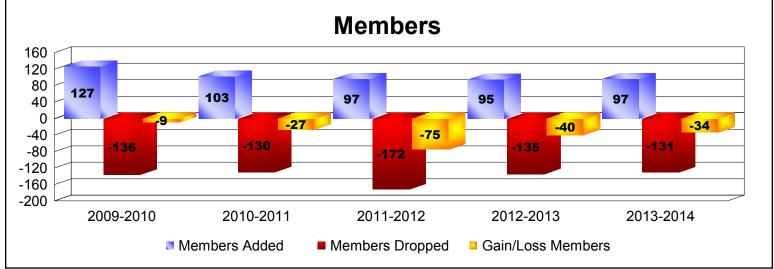

## **District 20 Y1**

| Year                                                                                                    | New<br>Clubs | Dropped<br>Clubs | Gain/<br>Loss<br>Clubs | New<br>Members | Charter<br>Members | Reinstate<br>Members | Transfer<br>Members | Total<br>Member<br>Added | Total<br>Members<br>Dropped | Gain/<br>Loss<br>Members |
|---------------------------------------------------------------------------------------------------------|--------------|------------------|------------------------|----------------|--------------------|----------------------|---------------------|--------------------------|-----------------------------|--------------------------|
| 2009-2010                                                                                               | 0            | 0                | 0                      | 119            | 0                  | 5                    | 3                   | 127                      | -136                        | -9                       |
| 2010-2011                                                                                               | 0            | -1               | -1                     | 88             | 0                  | 13                   | 2                   | 103                      | -130                        | -27                      |
| 2011-2012                                                                                               | 0            | -1               | -1                     | 90             | 0                  | 6                    | 1                   | 97                       | -172                        | -75                      |
| 2012-2013                                                                                               | 0            | -2               | -2                     | 90             | 0                  | 1                    | 4                   | 95                       | -135                        | -40                      |
| 2013-2014                                                                                               | 0            | 0                | 0                      | 90             | 0                  | 5                    | 2                   | 97                       | -131                        | -34                      |
| Average                                                                                                 | 0            | -1               | -1                     | 95             | 0                  | 6                    | 2                   | 104                      | -141                        | -37                      |
| Clubs<br>-0<br>-0.4<br>-0.4<br>-1.2<br>-1.6<br>-2<br>-2<br>-2<br>-2<br>-2<br>-2<br>-2<br>-2<br>-2<br>-2 |              |                  |                        |                |                    |                      |                     |                          |                             |                          |
| 2009-2010 2010-2011 2011-2012 2012-2013 2013-2014 New Clubs Dropped Clubs Gain/Loss Clubs               |              |                  |                        |                |                    |                      |                     |                          |                             |                          |